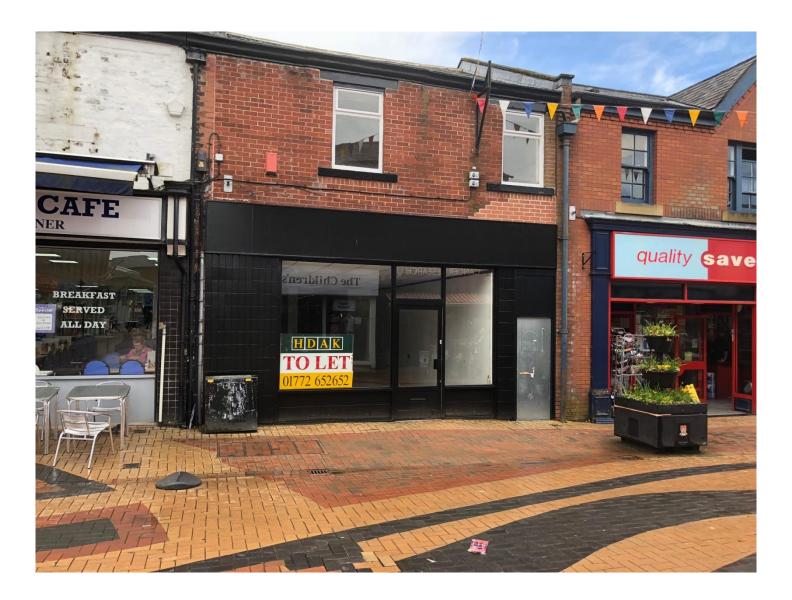

# FOR SALE or TO LET 34 CHAPEL STREET CHORLEY PR7 IBW

1,434 ft<sup>2</sup> / 133 m<sup>2</sup> town centre retail premises.

- Prominent position within pedestrianised shopping street in Chorley town centre
- Well-proportioned ground floor sales shop together with upper floor accommodation
- Adjacent to Thomas Cook and Greenhalgh's and close to many national retailers

## Location

Prominently situated on Chapel Street in the heart of Chorley town centre.

Adjacent occupiers include Thomas Cook and Greenhalgh's with many national retailers represented close by.

Within a pedestrianised section of the town close to the main shopping centre and covered markets.